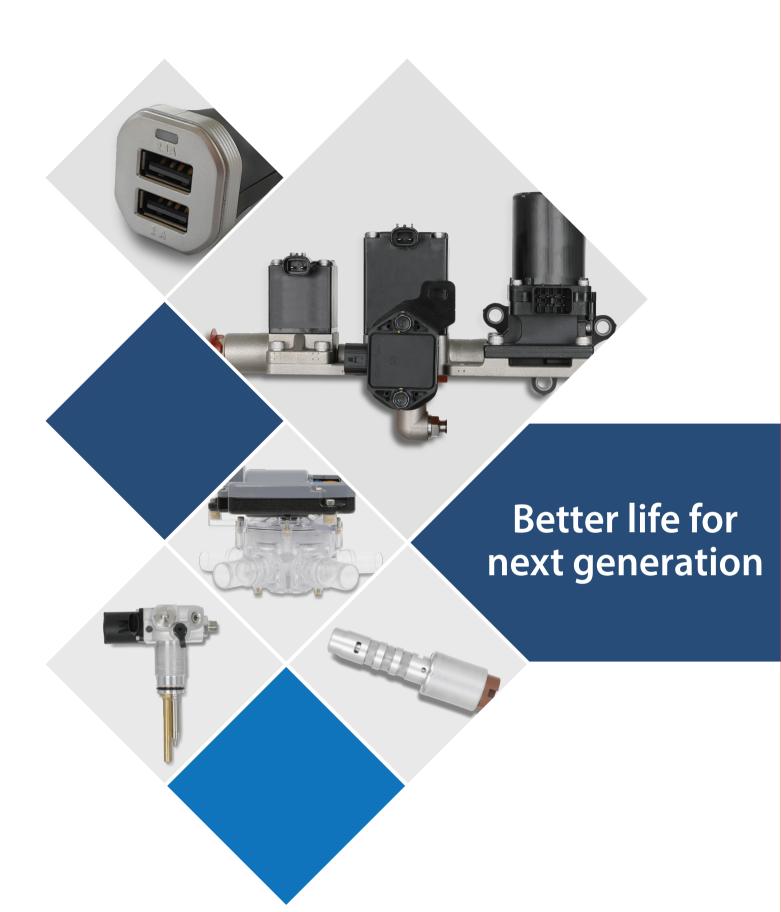

## **Powertrain Division**

Unick makes superior solenoid valves for transmissions and engine applications.

Proportional solenoid valve for 8 speed AT

Proportional solenoid valve for 6 speed AT (Gen 2)

Solenoid actuator for 7 speed DCT (Dual Clutch Transmission)

Solenoid actuator for 7 speed DCT (Gen 2)

On/Off, Proportional solenoid valve for oil pump in engine (Oil Pump Control Valve)

Proportional solenoid valve for CVT (Continuously Variable Transmission)

Hydrogen control valve for FCEV (Fuel Cell Electric Vehicle)

Hydrogen control valve for FCEV (Gen 2)

Hydrogen tank solenoid system

3 Way coolant valve

5 Way multi valve

Shift by wire actuator

**EGR** bypass valve

Fuel tank isolation valve

# **Electronics Division**

IT technology is integrated into electric and electronic components for accurate reliability.

**USB** charger

Heating pad & Controller for heated steering wheel

Automatic gear shift lever indicator