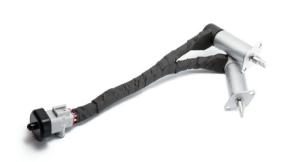

Solenoid actuator for 7 speed DCT (Gen 2)

On/Off, Proportional solenoid valve for oil pump in engine (Oil Pump Control Valve)

Proportional solenoid valve for CVT (Continuously Variable Transmission)

Hydrogen control valve for FCEV (Fuel Cell Electric Vehicle)

Hydrogen control valve for FCEV (Gen 2)

Hydrogen tank solenoid system

3 Way coolant valve

5 Way multi valve

Shift by wire actuator

**EGR** bypass valve

Fuel tank isolation valve