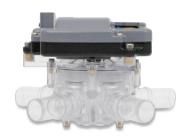

Hydrogen control valve for FCEV (Gen 2)

Hydrogen tank solenoid system

3 Way coolant valve

5 Way multi valve

Shift by wire actuator

**EGR** bypass valve

Fuel tank isolation valve