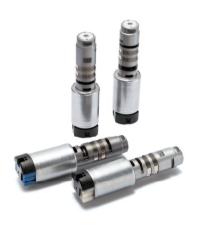

## **Powertrain Division**

Unick makes superior solenoid valves for transmissions and engine applications.

Proportional solenoid valve for 8 speed AT

Proportional solenoid valve for 6 speed AT (Gen 2)

Solenoid actuator for 7 speed DCT (Dual Clutch Transmission)