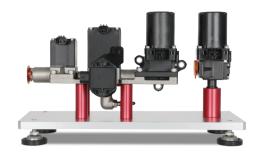

## Automatic Tansmission tester

Evaluates capability to perform the evaluation of vehicle level in terms of -30 °C  $\sim 120$  °C with our solenoid valve.