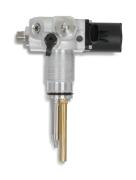

## **Powertrain Division**

Unick makes superior solenoid valves for transmissions and engine applications.

Proportional solenoid valve for 8 speed AT

Proportional solenoid valve for 6 speed AT (Gen 2)

Solenoid actuator for 7 speed DCT (Dual Clutch Transmission)

Solenoid actuator for 7 speed DCT (Gen 2)

On/Off, Proportional solenoid valve for oil pump in engine (Oil Pump Control Valve)

Proportional solenoid valve for CVT (Continuously Variable Transmission)

Hydrogen control valve for FCEV (Fuel Cell Electric Vehicle)