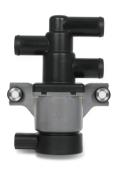

Hydrogen control valve for FCEV (Gen 2)

Hydrogen tank solenoid system

3 Way coolant valve

5 Way multi valve

Shift by wire actuator

**EGR** bypass valve

Fuel tank isolation valve