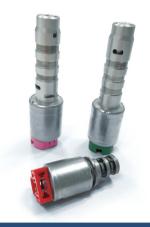

## **Powertrain Division**

Unick makes superior solenoid valves for transmissions and engine applications.

Proportional solenoid valve for 8 speed AT

Proportional solenoid valve for 6 speed AT (Gen 2)

Solenoid actuator for 7 speed DCT (Dual Clutch Transmission)

Solenoid actuator for 7 speed DCT (Gen 2)

On/Off, Proportional solenoid valve for oil pump in engine (Oil Pump Control Valve)

Proportional solenoid valve for CVT (Continuously Variable Transmission)

Hydrogen control valve for FCEV (Fuel Cell Electric Vehicle)