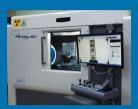

## 3D CT system scanner

Evaluates internal and external part inspection in 3D using non-destructive testing method.