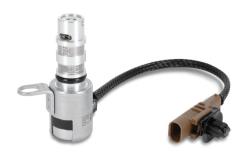

## **Powertrain Division**

Unick makes superior solenoid valves for transmissions and engine applications.

Proportional solenoid valve for 8 speed AT

Proportional solenoid valve for 6 speed AT (Gen 2)

Solenoid actuator for 7 speed DCT (Dual Clutch Transmission)

Solenoid actuator for 7 speed DCT (Gen 2)

On/Off, Proportional solenoid valve for oil pump in engine (Oil Pump Control Valve)

Proportional solenoid valve for CVT (Continuously Variable Transmission)

Hydrogen control valve for FCEV (Fuel Cell Electric Vehicle)