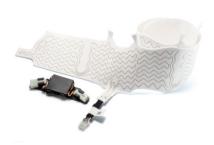

# **Electronics Division**

IT technology is integrated into electric and electronic components for accurate reliability.

**USB** charger

Heating pad & Controller for heated steering wheel

Automatic gear shift lever indicator