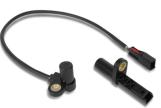

## **Powertrain Division**

Unick makes superior solenoid valves for transmissions and engine applications.

Proportional solenoid valve for 8 speed AT

Proportional solenoid valve for 6 speed AT (Gen 2)

Solenoid actuator for 7 speed DCT (Dual Clutch Transmission)

Solenoid actuator for 7 speed DCT (Gen 2)

On/Off, Proportional solenoid valve for oil pump in engine (Oil Pump Control Valve)

Proportional solenoid valve for CVT (Continuously Variable Transmission)

Hydrogen control valve for FCEV (Fuel Cell Electric Vehicle)